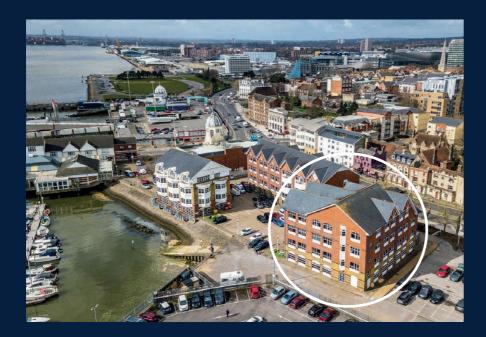

## Waterside Place is surrounded by fresh sea air and green space.

Offering beautifully refurbished office space Waterside Place is located on the water's edge at Town Quay Marina. 3 and 5 Waterside Place are situated on Southampton's harbour front, affording excellent views toward the Solent. It is immediately adjacent to the A33, which is the main thoroughfare through the city, providing excellent road access to the M27 and the M3.

Town Quay is an established commercial waterfront scheme which incorporates offices, retail units and the passenger terminal for the Isle of Wight ferry. Nearby office occupiers include P&O Carnival (headquarters), PcC and Lloyds Bank. There is a Starbucks located at Town Quay and further restaurants and convenience stores within a short walk.