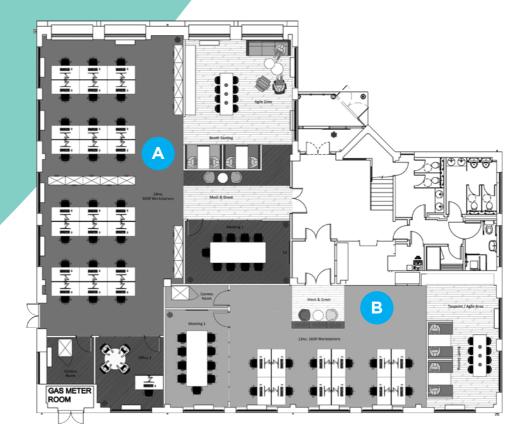

# Floorplans

Ground Floor 4,184 sq ft (389 sq m) 8 car parking spaces

### TWO WAY SPLIT

### **OFFICE A** 2,934 sq ft (272.57 sq m)

MEET & GREET 1 OPEN PLAN DESKS 24 AGILE ZONE 1 BOOTH SEATING 2 MEETING ROOM 1 OFFICE 1 COMMS ROOM 1

**OFFICE B** 1,250 sq ft (116.12 sq m)

MEET & GREET 1 OPEN PLAN DESKS 12 TEAPOINT / AGILE ZONE 1 BOOTH SEATING 2 MEETING ROOM 1 COMMS ROOM 1