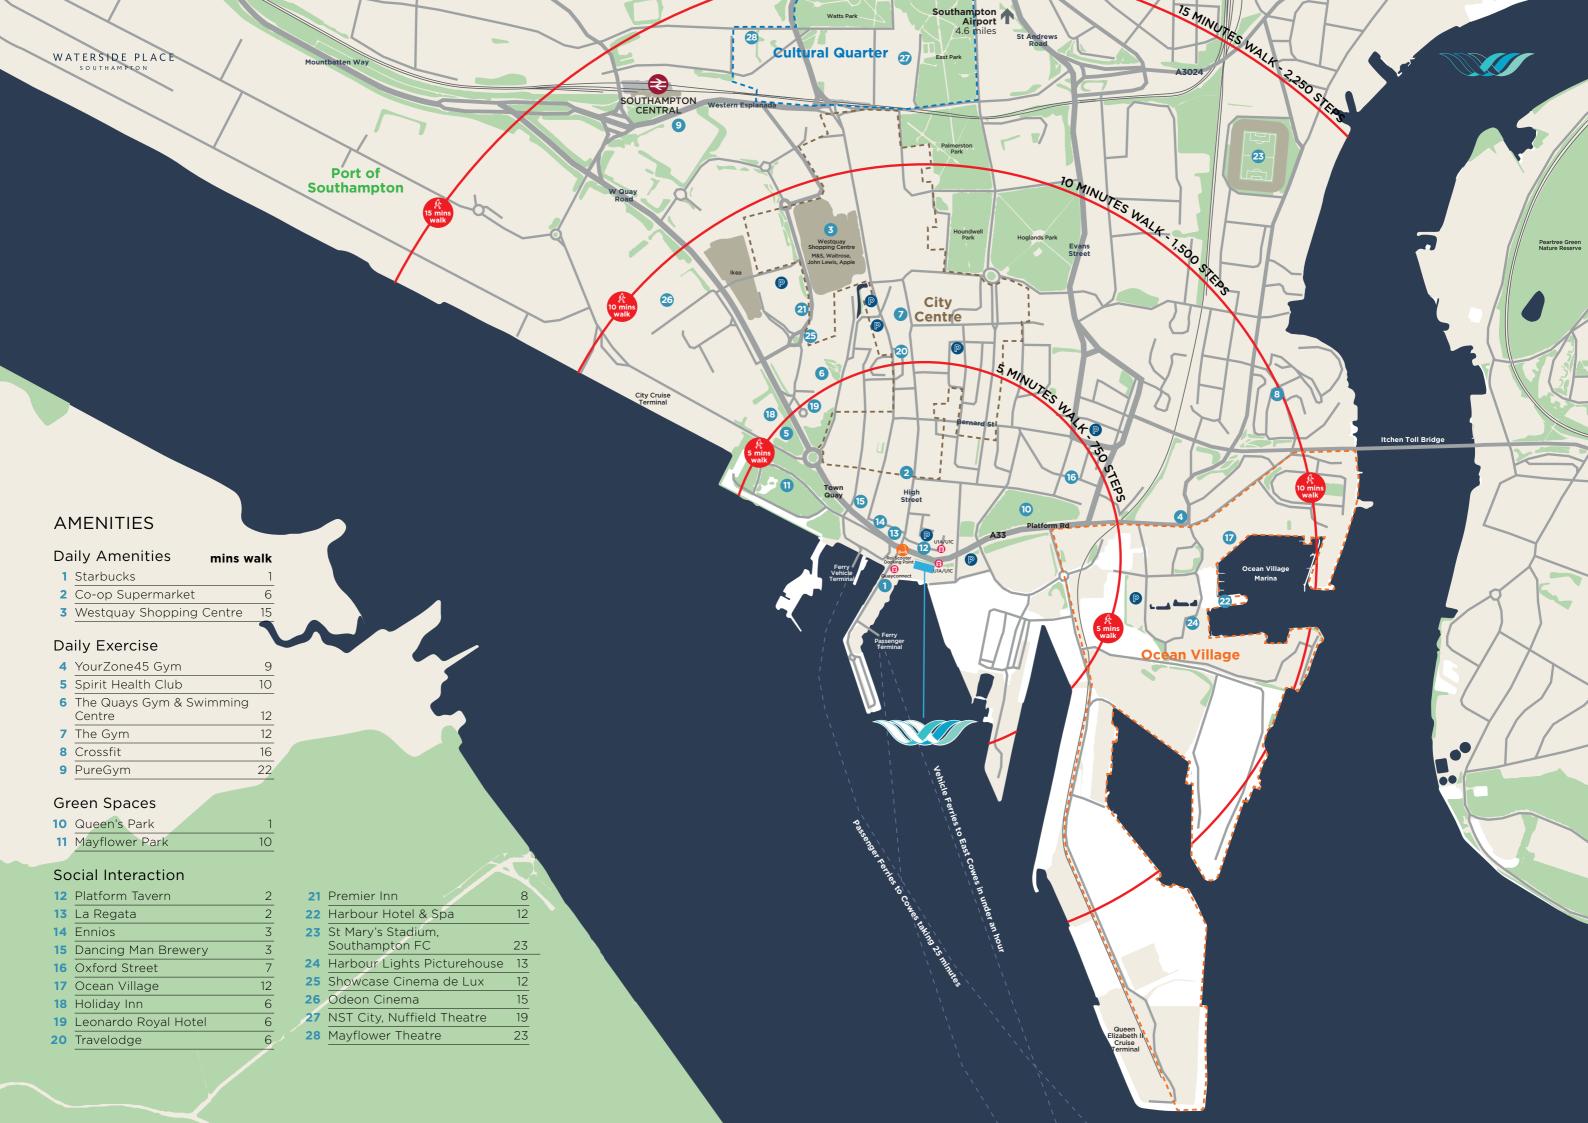

Town Quay is an established commercial waterfront scheme which incorporates offices, retail units and the passenger terminal for the Isle of Wight ferry. Nearby office occupiers include P&O Carnival (headquarters), PcC and Lloyds Bank. There is a Starbucks located at Town Quay and further restaurants and convenience stores within a short walk.